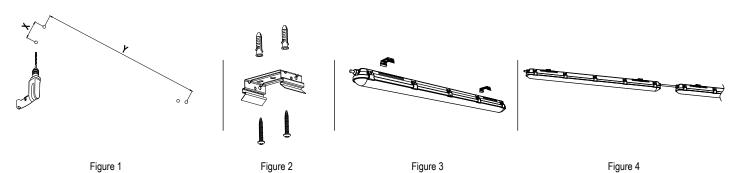

#### **Ceiling Installation**

Step1. Choose the corresponding installation size according to the size of the product. (Figure 1)

Step2. Punch holes on the ceiling according to the installation size, and lock the mounting brackets in the accessories on the ceiling. (Figure 2)

Step3. Snap the product into the mounting bracket. (Figure 3)

Step4. If the user needs to connect the products together, please increase the connection line according to your own needs (Figure 4). (Product connection: 20 W lamps can be connected to a maximum of 30 pcs, 25 W to a maximum of 25 pcs, 40 W to a maximum of 15 pcs, and 50 W to a maximum of 12 pcs)