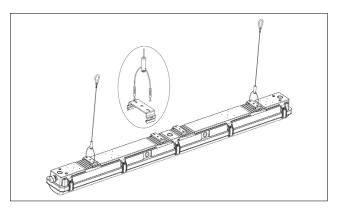

# **Hanging Installation:**

Step1. Hang one end of the installation rope in the accessory kit on the wall or hook (Choose accessories according to your needs) (Figure 6). Step2. Fasten the other end of the installation rope to the lamp (Figure 7).

Figure 6

Figure 7