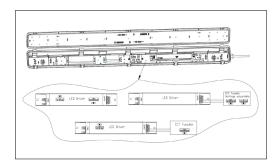

# **CCT & Wattage Selectable:**

Step1. Open the product shade and adjust the required color temperature or power according to your needs (Figure 5). Step2. After adjusting the color temperature or power, install the lampshade back to the lamp.

Figure 5