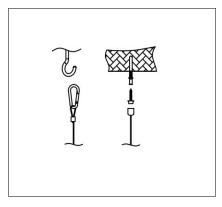

# **Hanging Installation:**

Step1. Hang one end of the installation rope in the accessory kit on the wall or hook (Choose accessories according to your needs) (Figure 6). Step2. Fasten the other end of the installation rope to the lamp (Figure 7).

Figure 6

Figure 7